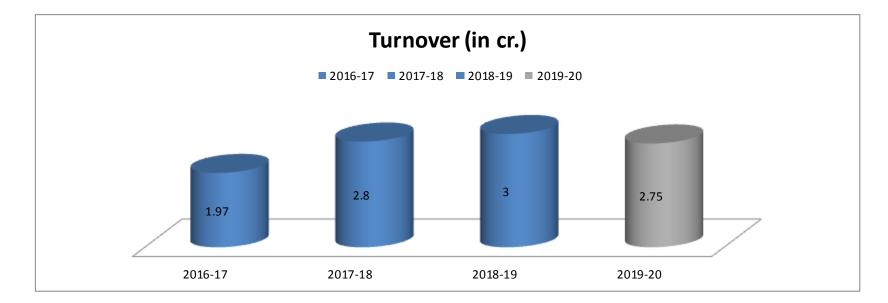

### Growth Trends

| YEAR     | 2016-17 | 2017-18 | 2018-19 | 2019-20 |
|----------|---------|---------|---------|---------|
| TURNOVER | 1.97 cr | 2.80 cr | 3.0 cr  | 2.75 cr |

A House of Painting & Powder Coating