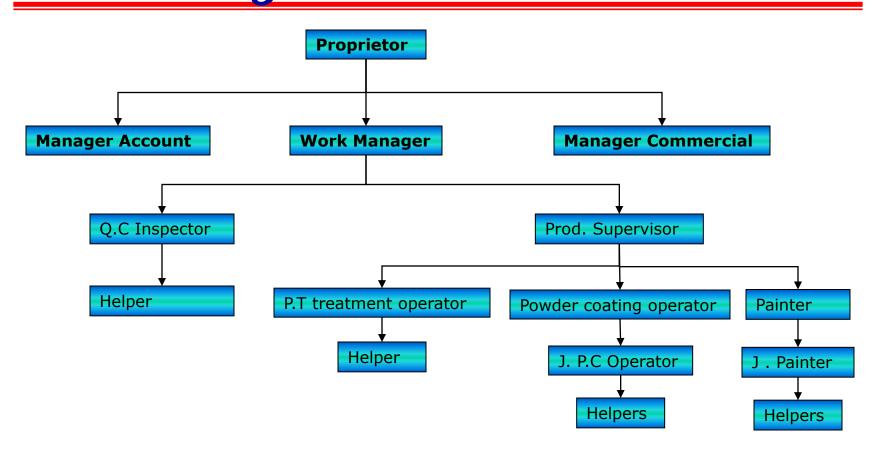

inting & Powder Coating

#### Introduction

#### **About Us**

**Poonam Industries** believes in proactive approach and always have been among the first few to implement the new technologies and work methods. Long back 1995, when people might have not heard of powder coating, Poonam Industries adopted this technology.

Poonam Industries has been doing a good business since its inspection and is on growth track continuously.

Poonam Industries is a leading organization in the field of surface coating especially Powder, Spray, Dip & P.U. etc. It was established in 1995 by Mr. Rajesh Maheshwari , a highly committed , honest, Hardworking & technically sound professional. He has a experience for twenty two years in this field



A House of Painting & Powder Coating

### Organization Structure





A House of Painting & Powder Coating



### Communication

**Address:-**

Plot No:- 573 , Sector - 58

Faridabad. (Haryana)

**Contact Person:-** *Mr. Rajesh Maheshwari* 

Tel. No:- Phone No: 0129-4163396

**:** 09810496617

Email: rajeshmaheshwari@poonamindustries.org.in



A House of Painting & Powder Coating



### Our Focused Area

- Clean and smooth working environment.
- Technically qualified & experience staff.
- Specially focusing on Quality Issues.
- In house well planned and maintained facilities.
- Timely completion of delivery schedule.
- Commitment to customer to function with total integrity and complete transparency.



A House of Painting & Powder Coating

### Quality Policy

We are committed for total customer satisfaction by providing the best *Quality* and timely del