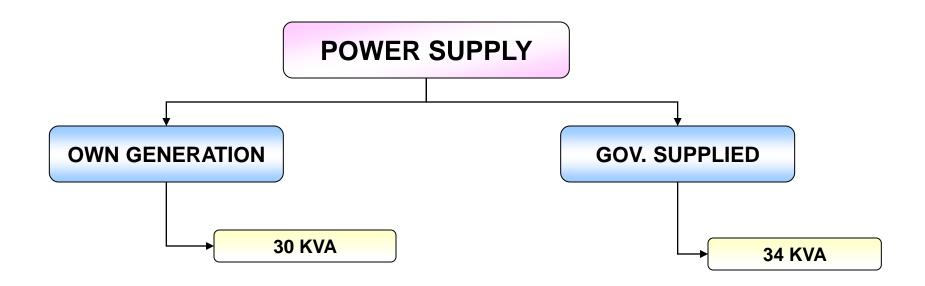

ng & Powder Coating



## Plant & Machinery

| MACHINE DESCRIPTION          | QTY |
|------------------------------|-----|
| Baking Oven(7ft x 5ft x4 ft) | 02  |
| PLC Operated transporter     | 02  |
| D.G Set 30 KVA               | 01  |
| Air compressor 5HP           | 02  |
| Air Dryer cum Air filter     | 01  |
| Spray gun machine            | 04  |
| Shot blasting machine        | 02  |
| PNG Gas fired Burner         | 08  |



A House of Painting & Powder Coating

### Inspection & Testing Facility

#### <u>Name</u> <u>Make</u>

Salt spray tester

- **Gaur & Well**
- Elcometer(For D.F.T testing) A.A. Industries Bombay
- Thermotech. (For temp. testing)
- Impact tester
- T.D.S. Meter
- Ph meter
- Bath chemical Titration lab



A House of Painting & Powder Coating



### **Utilities**





A House of Painting & Powder Coating



### Growth Trends

| YEAR     | 2016-17 | 2017-18 | 2018-19 | 2019-20 |
|----------|---------|---------|---------|---------|
| TURNOVER | 1.97 cr | 2.80 cr | 3.0 cr  | 2.75 cr |





A House of Painting & Powder Coating



#### Future Plan

- Business increase by developing new & reputed customer.
- Arrange strong transport facilities for better delivery.
- Conveyorised system.
- Hydraulic trolly purchase for material movement.
- Better improvement in work environment.



A House of Painting & Powder Coating



### GALLERY



PLC OPERATED
TRANSPORTER FOR SURFACE
TREATMENT



**POWDER COATING BOOTH** 



**BAKING OVEN** 



A House of Painting & Powder Coating



### GALLERY







OFFICE PAINT SHOP OFFICE



A House of Painting & Powder Coating